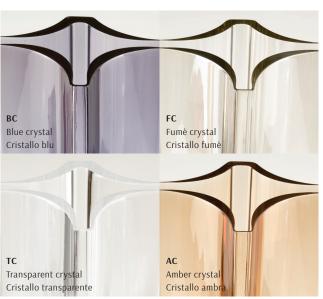

TERINGS. METAL BASE.
FUMÈ CRYSTAL SHADES; INNER SATIN GLASS LIGHT DIFFUSER INCLUDED.

### LIGHTS /PE G9 LED



# **G2 F\_14 & F\_15**Polished & brushed gold finishes Finiture oro lucido e spazzolato

G1 F\_16 &

F\_16 & F\_17

Polished & brushed light gold finishes Finiture oro chiaro lucido e spazzolato

NN

F\_31 & F\_33

Polished & brushed nickel finishes Finiture nickel lucido e spazzolato

DN

F\_41 & F\_45

Polished & brushed dark nickel finishes Finiture nickel scuro lucido e spazzolato



### 3155-DN-FC

PENDANT FIXTURE HEIGHT CUSTOMIZABLE ON REQUEST.

TYPE G9 LED STRUCTURE IN F\_45 (BRUSHED DARK NICKEL FINISH) AND DETAILS IN F\_41 (POLISHED DARK NICKEL FINISH); GRAY LEATHER UPHOLSTERINGS. FUMÈ CRYSTAL SHADES; INNER SATIN GLASS LIGHT DIFFUSER INCLUDED.

4 LIGHTS

### **CRYSTALS**



## OTHER DETAILS