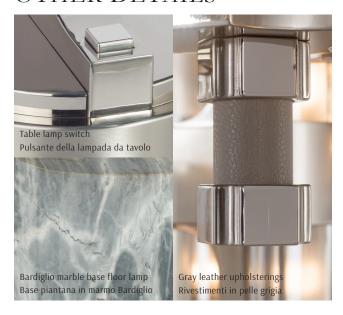

FUMÈ CRYSTAL SHADES; INNER SATIN GLASS LIGHT DIFFUSER INCLUDED.

### LIGHTS /PE G9 LED



# **G2 F\_14 & F\_15**Polished & brushed gold finishes Finiture oro lucido e spazzolato

G1 F\_16 &

F\_16 & F\_17

Polished & brushed light gold finishes Finiture oro chiaro lucido e spazzolato

NN

F\_31 & F\_33

Polished & brushed nickel finishes Finiture nickel lucido e spazzolato

DN

F\_41 & F\_45

Polished & brushed dark nickel finishes Finiture nickel scuro lucido e spazzolato



### 3155-DN-FC

PENDANT FIXTURE HEIGHT CUSTOMIZABLE ON REQUEST.

TYPE G9 LED STRUCTURE IN F\_45 (BRUSHED DARK NICKEL FINISH) AND DETAILS IN F\_41 (POLISHED DARK NICKEL FINISH); GRAY LEATHER UPHOLSTERINGS. FUMÈ CRYSTAL SHADES; INNER SATIN GLASS LIGHT DIFFUSER INCLUDED.

4 LIGHTS

### **CRYSTALS**



## OTHER DETAILS