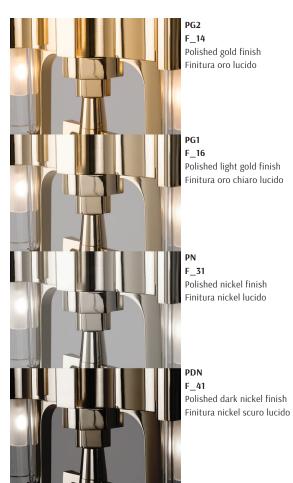

# **G2 F\_14 & F\_15**Polished & brushed gold finishes Finiture oro lucido e spazzolato

G1 F\_16 &

F\_16 & F\_17

Polished & brushed light gold finishes Finiture oro chiaro lucido e spazzolato

NN

F\_31 & F\_33

Polished & brushed nickel finishes Finiture nickel lucido e spazzolato

DN

F\_41 & F\_45

Polished & brushed dark nickel finishes Finiture nickel scuro lucido e spazzolato