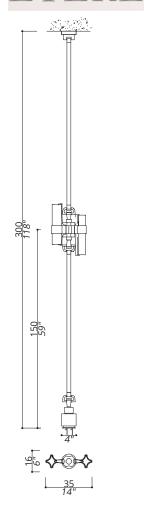

# ETEREA

| 3151-PG2-TC | FLOOR TO<br>CEILING | HEIGHT CUSTOMIZABLE ON REQUEST.                                                   | 4 LIGHTS |
|-------------|---------------------|-----------------------------------------------------------------------------------|----------|
|             | FIXTURE             | STRUCTURE AND DETAILS IN F_14 (POLISHED GOLD FINISH); GRAY LEATHER UPHOLSTERINGS. |          |
|             |                     | METAL BASE.<br>TRANSPARENT CRYSTAL SHADES; INNER SATIN                            |          |

GLASS LIGHT DIFFUSER INCLUDED.

#### 3151-PN-FC

STRUCTURE AND DETAILS IN F\_31 (POLISHED NICKEL FINISH); GRAY LEATHER UPHOLSTERINGS. METAL BASE.
FUMÈ CRYSTAL SHADES; INNER SATIN GLASS LIGHT DIFFUSER INCLUDED.

### LIGHTS /PE G9 LED

### 3155-DN-FC

PENDANT FIXTURE HEIGHT CUSTOMIZABLE ON REQUEST.

TYPE G9 LED STRUCTURE IN F\_45 (BRUSHED DARK NICKEL FINISH) AND DETAILS IN F\_41 (POLISHED DARK NICKEL FINISH); GRAY LEATHER UPHOLSTERINGS. FUMÈ CRYSTAL SHADES; INNER SATIN GLASS LIGHT DIFFUSER INCLUDED.

4 LIGHTS