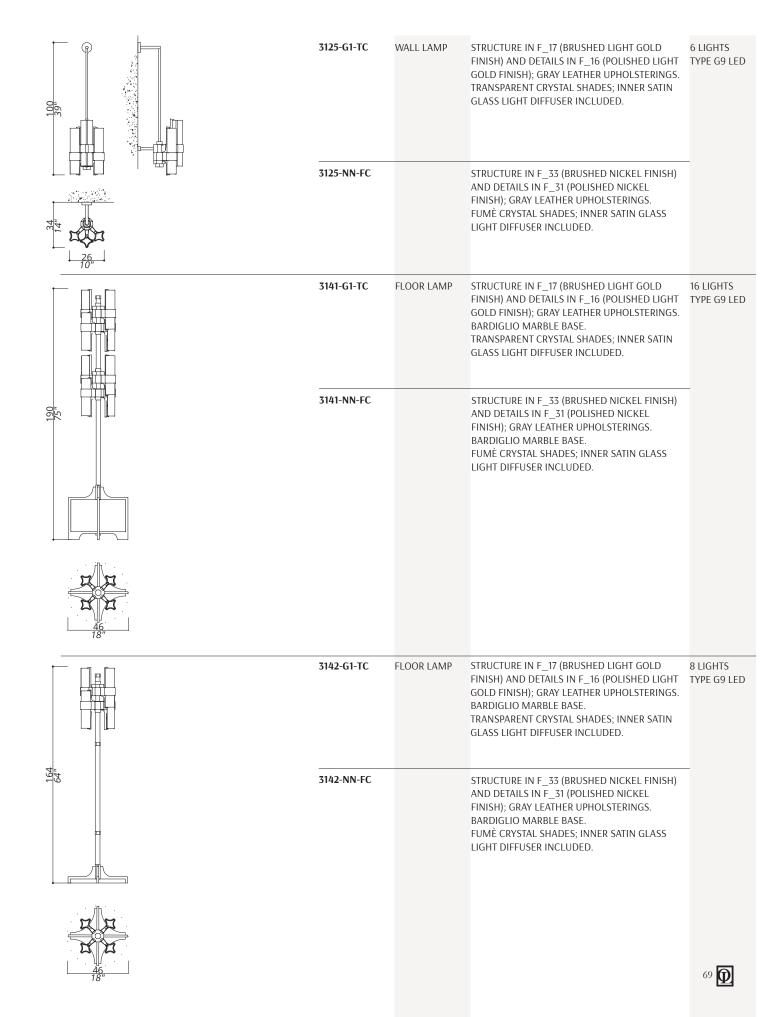

| ETEREA                                  |            |                                                                                                                                                                                                                                           |                          | 3116-G               | TC C  | CLUSTER COMPOSITION. 50 CM OF CHAIN INCLUDED.                                                                                                                                                                                       | 40 LIGHTS<br>TYPE G9 LED |
|-----------------------------------------|------------|-------------------------------------------------------------------------------------------------------------------------------------------------------------------------------------------------------------------------------------------|--------------------------|----------------------|-------|-------------------------------------------------------------------------------------------------------------------------------------------------------------------------------------------------------------------------------------|--------------------------|
| 3111-G1-TC                              | CHANDELIER | DOUBLE OVAL COMPOSITION. CUSTOMIZABLE HEIGHT ON REQUEST.  STRUCTURE IN F_17 (BRUSHED LIGHT GOLD FINISH) AND DETAILS IN F_16 (POLISHED LIGHT GOLD FINISH); GRAY LEATHER UPHOLSTERINGS.                                                     |                          |                      |       | STRUCTURE IN F_17 (BRUSHED LIGHT GOLD FINISH) AND DETAILS IN F_16 (POLISHED LIGHT GOLD FINISH); GRAY LEATHER UPHOLSTERINGS. TRANSPARENT CRYSTAL SHADES; INNER SATIN GLASS LIGHT DIFFUSER INCLUDED.                                  |                          |
| 94.55<br>San 185<br>73"                 |            | TRANSPARENT CRYSTAL SHADES; INNER SATIN GLASS LIGHT DIFFUSER INCLUDED.                                                                                                                                                                    |                          | 3116-N               | -FC   | STRUCTURE IN F_33 (BRUSHED NICKEL FINISH) AND DETAILS IN F_31 (POLISHED NICKEL FINISH); GRAY LEATHER UPHOLSTERINGS. FUMÈ CRYSTAL SHADES; INNER SATIN GLASS LIGHT DIFFUSER INCLUDED.                                                 |                          |
| 3112-G2-TC                              |            | OVAL COMPOSITION. CUSTOMIZABLE HEIGHT ON REQUEST.  STRUCTURE IN F_15 (BRUSHED GOLD FINISH) AND DETAILS IN F_14 (POLISHED GOLD FINISH); GRAY LEATHER UPHOLSTERINGS. TRANSPARENT CRYSTAL SHADES; INNER SATIN GLASS LIGHT DIFFUSER INCLUDED. |                          | 3117-G               | TC PI | CUSTOMIZABLE HEIGHT ON REQUEST.  STRUCTURE IN F_17 (BRUSHED LIGHT GOLD FINISH) AND DETAILS IN F_16 (POLISHED LIGHT GOLD FINISH); GRAY LEATHER UPHOLSTERINGS. TRANSPARENT CRYSTAL SHADES; INNER SATIN GLASS LIGHT DIFFUSER INCLUDED. | 16 LIGHTS<br>TYPE G9 LED |
| 3113-G1-TC                              | CHANDELIER | ROUND COMPOSITION. CUSTOMIZABLE HEIGHT ON REQUEST. STRUCTURE IN F_17 (BRUSHED LIGHT GOLD                                                                                                                                                  | 56 LIGHTS<br>TYPE G9 LED | 38<br>15"            |       |                                                                                                                                                                                                                                     |                          |
| 4 4 7 7 7 7 7 7 7 7 7 7 7 7 7 7 7 7 7 7 |            | FINISH) AND DETAILS IN F_16 (POLISHED LIGHT GOLD FINISH); GRAY LEATHER UPHOLSTERINGS. TRANSPARENT CRYSTAL SHADES; INNER SATIN GLASS LIGHT DIFFUSER INCLUDED.                                                                              | j.                       | 3118-G               | TC PI | CUSTOMIZABLE HEIGHT ON REQUEST.  STRUCTURE IN F_17 (BRUSHED LIGHT GOLD FINISH) AND DETAILS IN F_16 (POLISHED LIGHT GOLD FINISH); GRAY LEATHER UPHOLSTERINGS. TRANSPARENT CRYSTAL SHADES; INNER SATIN GLASS LIGHT DIFFUSER INCLUDED. | 8 LIGHTS<br>TYPE G9 LED  |
|                                         |            |                                                                                                                                                                                                                                           |                          |                      |       |                                                                                                                                                                                                                                     |                          |
| <b>110</b> 66 110 43"                   |            |                                                                                                                                                                                                                                           |                          | L <u>38</u> ]<br>15" |       |                                                                                                                                                                                                                                     | 67                       |